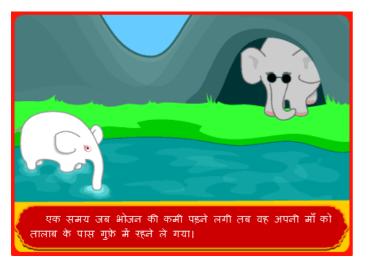

## Look at the pictures [0 to 7] and match them with the texts[a-j] There are more texts than you need. There is one example at the beginning [0].

0 1

2

4 5

6 7

| а | The king was very good to the white elephant, but the white elephant was sad because he missed his mother.                                   |
|---|----------------------------------------------------------------------------------------------------------------------------------------------|
| b | When they found nothing to eat in their old place, the white elephant took his mother to live in a cave beside a lake.                       |
| С | The king let the kind-hearted white elephant return to his mother. The white elephant never left his mother's side again.                    |
| d | Once upon a time in the beautiful Himalayas, a white elephant was living with his blind mother.                                              |
| е | One day, a man got lost in the forest near the cave and the white elephant helped him to find his way home.                                  |
| f | The white elephant was good and kind and helped his mother to find something to eat.                                                         |
| g | The king sent his soldiers to find the white elephant, who had to follow them without his mother.                                            |
| h | When the white elephant died, the king built a statue and created an annual festival to celebrate the white elephant's great heart.          |
| i | When the man was back home, he heard that the King was looking for a new elephant, so, he told the King about the white elephant's kindness. |
| j | When they found nothing to eat in their old place, the white elephant took his mother to live in a cave beside a lake.                       |