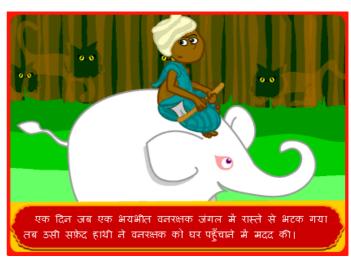

## Look at the pictures [0 to 7] and match them with the texts[a-j] There are more texts than you need. There is one example at the beginning [0].

0 1

2

4 5

6 7

| а | The king was very good to the white elephant, but the white elephant was sad because he missed his mother.                                   |
|---|----------------------------------------------------------------------------------------------------------------------------------------------|
| b | When they found nothing to eat in their old place, the white elephant took his mother to live in a cave beside a lake.                       |
| С | The king let the kind-hearted white elephant return to his mother. The white elephant never left his mother's side again.                    |
| d | Once upon a time in the beautiful Himalayas, a white elephant was living with his blind mother.                                              |
| е | One day, a man got lost in the forest near the cave and the white elephant helped him to find his way home.                                  |
| f | The white elephant was good and kind and helped his mother to find something to eat.                                                         |
| g | The king sent his soldiers to find the white elephant, who had to follow them without his mother.                                            |
| h | When the white elephant died, the king built a statue and created an annual festival to celebrate the white elephant's great heart.          |
| i | When the man was back home, he heard that the King was looking for a new elephant, so, he told the King about the white elephant's kindness. |
| j | When they found nothing to eat in their old place, the white elephant took his mother to live in a cave beside a lake.                       |