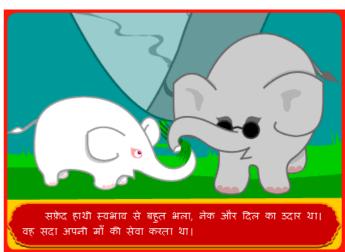

## Look at the pictures [0 to 7] and match them with the texts[a-j] There are more texts than you need. There is one example at the beginning [0].

0 1

2

4 5

6 7

| а | The king was very good to the white elephant, but the white elephant was sad because he missed his mother.                                   |
|---|----------------------------------------------------------------------------------------------------------------------------------------------|
| b | When they found nothing to eat in their old place, the white elephant took his mother to live in a cave beside a lake.                       |
| С | The king let the kind-hearted white elephant return to his mother. The white elephant never left his mother's side again.                    |
| d | Once upon a time in the beautiful Himalayas, a white elephant was living with his blind mother.                                              |
| е | One day, a man got lost in the forest near the cave and the white elephant helped him to find his way home.                                  |
| f | The white elephant was good and kind and helped his mother to find something to eat.                                                         |
| g | The king sent his soldiers to find the white elephant, who had to follow them without his mother.                                            |
| h | When the white elephant died, the king built a statue and created an annual festival to celebrate the white elephant's great heart.          |
| i | When the man was back home, he heard that the King was looking for a new elephant, so, he told the King about the white elephant's kindness. |
| j | When they found nothing to eat in their old place, the white elephant took his mother to live in a cave beside a lake.                       |