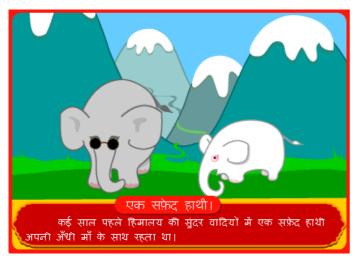

## Look at the pictures [0 to 7] and match them with the texts[a-j] There are more texts than you need. There is one example at the beginning [0].

0 1

2

4 5

6 7

| а | The king was very good to the white elephant, but the white elephant was sad because he missed his mother.                                   |
|---|----------------------------------------------------------------------------------------------------------------------------------------------|
| b | When they found nothing to eat in their old place, the white elephant took his mother to live in a cave beside a lake.                       |
| С | The king let the kind-hearted white elephant return to his mother. The white elephant never left his mother's side again.                    |
| d | Once upon a time in the beautiful Himalayas, a white elephant was living with his blind mother.                                              |
| е | One day, a man got lost in the forest near the cave and the white elephant helped him to find his way home.                                  |
| f | The white elephant was good and kind and helped his mother to find something to eat.                                                         |
| g | The king sent his soldiers to find the white elephant, who had to follow them without his mother.                                            |
| h | When the white elephant died, the king built a statue and created an annual festival to celebrate the white elephant's great heart.          |
| i | When the man was back home, he heard that the King was looking for a new elephant, so, he told the King about the white elephant's kindness. |
| j | When they found nothing to eat in their old place, the white elephant took his mother to live in a cave beside a lake.                       |